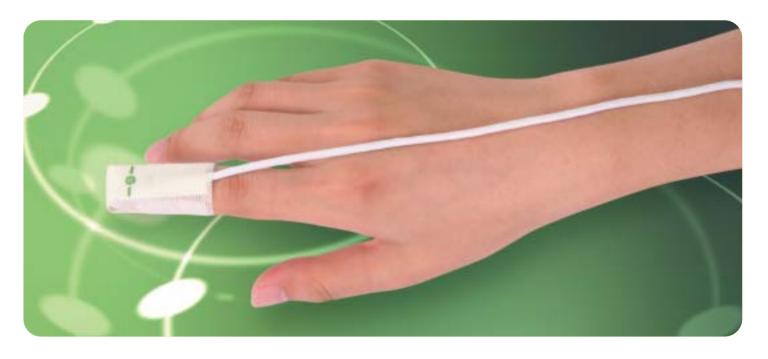

## Disposable SpO2 Sensors

KTMED's DS series of disposable sensors are ideal for long-term monitoring or situations where the risk of contamination is high. These single-use sensors are available for patients of all sizes(adult, pediatric, infant and neonate).

## **Features**

- High accuracy at critical SpO2 levels
- High-quality shielded cable
- Easy application for clinicians or patients
- Competitive prices with effective performance
- Compatible with Nellcor and BCI